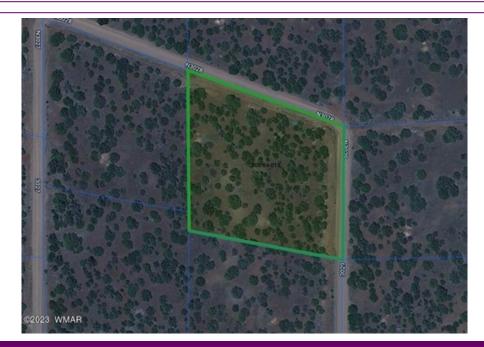

## 15 Acr 3029 Rd, Vernon, AZ 85940

» MLS #: 246009

» Land | Lot: 71,874 ft<sup>2</sup> (1.65 acres)

» More Info: 15Acr3029RdVernon.lsForSale.com

Carissa Nickols (928) 240-1376 carissa@4seasonsliving.com www.4SeasonsLiving.com

## \$ 65,000

Located in the peaceful subdivision of Show Low East -this level building lot is just off hwy 60 and has power and water to the lot line! Located within close proximity to the National Forest. Site built or manufactured home allowed, NO HOA, horses are allowed, and some minor CCR"s to protect your investment. Come enjoy country living, yet only a short drive to all the amenities of Show Low.